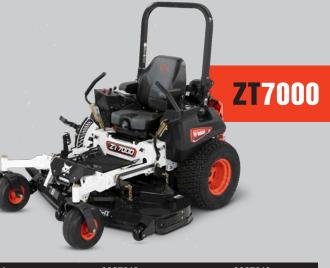

## **BOOST YOUR BOTTOM LINE**

The ZT7000 is the peak of toughness and best-inthe-business performance. With transport speeds up to 19 MPH and mowing speeds up to 13 MPH, you can knock out quality results, job after job.

| MODEL NUMBER                  | 9997010                                                     | 9997011                         | 9997012                         | 9997013                         |  |
|-------------------------------|-------------------------------------------------------------|---------------------------------|---------------------------------|---------------------------------|--|
| ENGINE                        |                                                             |                                 |                                 |                                 |  |
| Model                         | Kaw FX1000V                                                 |                                 | B&S Vang                        | B&S Vanguard EFI                |  |
| Displacement                  | 60.9 cu. in. (999 cc)                                       |                                 | 60.5 cu. in. (993 cc)           |                                 |  |
| Fuel Capacity                 | 15.0 gal. (56.7 L)                                          |                                 |                                 |                                 |  |
| Air Filter                    | Canister Air Filter                                         |                                 |                                 |                                 |  |
| ELECTRICAL                    |                                                             |                                 |                                 |                                 |  |
| Charging System               | 15 amp                                                      |                                 |                                 |                                 |  |
| Clutch                        | 250 lbf. (1112 N)                                           |                                 |                                 |                                 |  |
| DECK                          |                                                             |                                 |                                 |                                 |  |
| Mower Deck                    | AirFX <sup>™</sup> Cutting System                           |                                 |                                 |                                 |  |
| Leading Edge                  | Adjustable, Front Lip Standard                              |                                 |                                 |                                 |  |
| Width                         | 61.0 in. (1549 mm)                                          | 72.0 (1828 mm)                  | 61.0 in. (1549 mm)              | 72.0 (1828 mm)                  |  |
| Adjustable Anti-Scalp Rollers | 6                                                           | 7                               | 6                               | 7                               |  |
| Cutting Height                | 1.0-5.5 in. (25-139 mm)                                     |                                 |                                 |                                 |  |
| Blade Tip Speed               | 18,500 fpm @<br>3550 Engine rpm                             | 18,152 fpm @<br>3550 Engine rpm | 18,500 fpm @<br>3550 Engine rpm | 18,152 fpm @<br>3550 Engine rpm |  |
| Discharge Chute               | Flexible Molded Polymer                                     |                                 |                                 |                                 |  |
| FRAME                         |                                                             |                                 |                                 |                                 |  |
| Front & Rear                  | Welded, 0.25 in., 7-gauge Steel; 1.5 x 2.5 in. Steel Tubing |                                 |                                 |                                 |  |
| Machine Length                | 87.0 in. (2209 mm)                                          |                                 |                                 |                                 |  |
| Machine Weight                | 1500 wet lb.                                                | 1541 wet lb.                    | 1500 wet lb.                    | 1541 wet lb.                    |  |
| TRANSMISSION                  |                                                             |                                 |                                 |                                 |  |
| Туре                          | HG ZT-5400 2-Speed Hydrostatic Transaxles                   |                                 |                                 |                                 |  |
| Pump Displacement             | 0.9 cu. in. (16 cc)                                         |                                 |                                 |                                 |  |
| Oil Capacity                  | 1.4 gal. (5.9 qt.) each                                     |                                 |                                 |                                 |  |
| Forward Speed                 | 0-19.0 mph (0-30.5 km/hr.)*                                 |                                 |                                 |                                 |  |
| Reverse Speed (mph)           | 0-7.5 mph (0-12.0 km/hr.)**                                 |                                 |                                 |                                 |  |
| WHEELS                        |                                                             |                                 |                                 |                                 |  |
| Drive Wheel Size              | 26 x 12.0-12                                                |                                 |                                 |                                 |  |
| Front Caster Wheel Size       | 15 x 6.5-6, No-Flat                                         |                                 |                                 |                                 |  |
| Caster Arm Attachment         | Bolt-On                                                     |                                 |                                 |                                 |  |
| SEAT                          |                                                             |                                 |                                 |                                 |  |
| Description                   | Extra-High Back, Full Mechanical Suspension Seat            |                                 |                                 |                                 |  |
| Fore-Aft Adjustment           | Seat Slide Lever                                            |                                 |                                 |                                 |  |