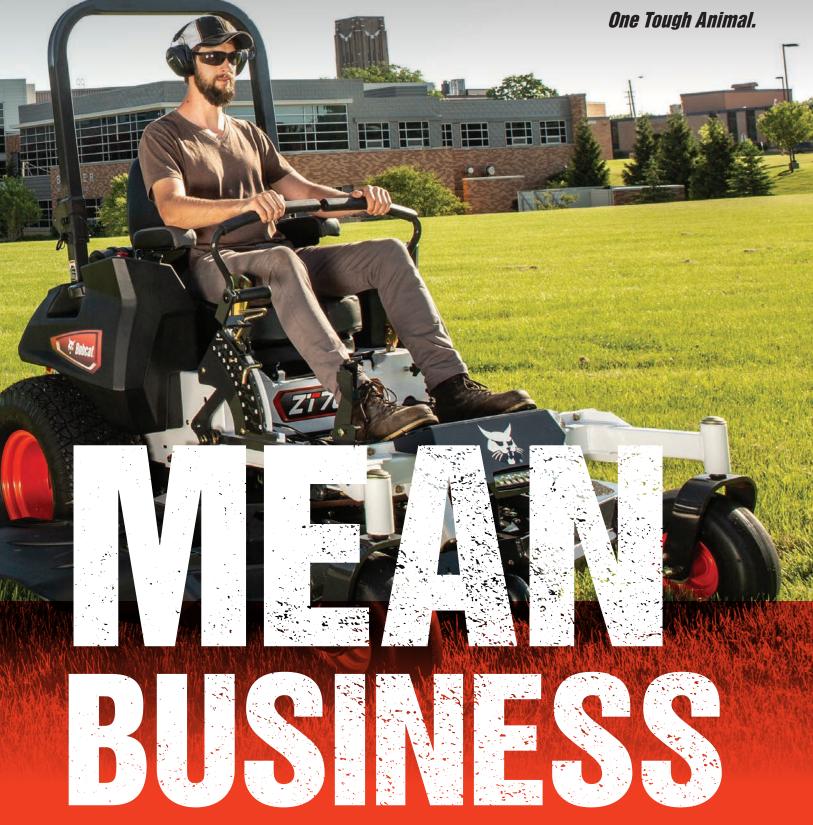

**BRING TOUGH TO TURF** 

## **BOOST YOUR BOTTOM LINE**

The ZT7000 is the peak of toughness and best-inthe-business performance. With transport speeds up to 19 MPH and mowing speeds up to 13 MPH, you can knock out quality results, job after job.